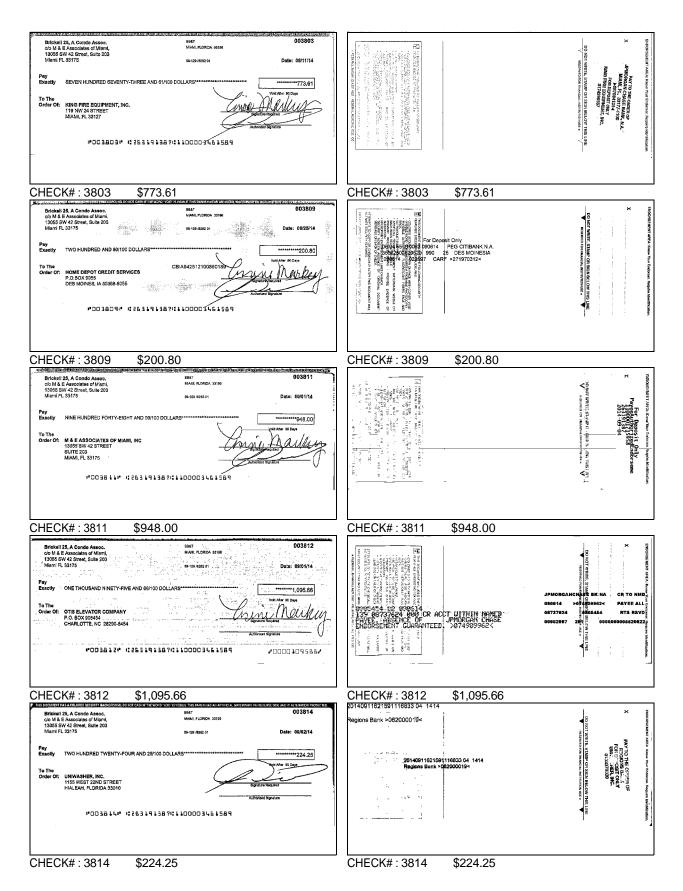

## MAINTENANCE FEE(S) RECEIVED FROM ATTORNEY:

The following check(s) were received from the Associations attorney for full payment, sale, payment agreement, or mortgage collections.

<u>Check # Check Date Amount of Check Home/Unit Account #</u> None at this time